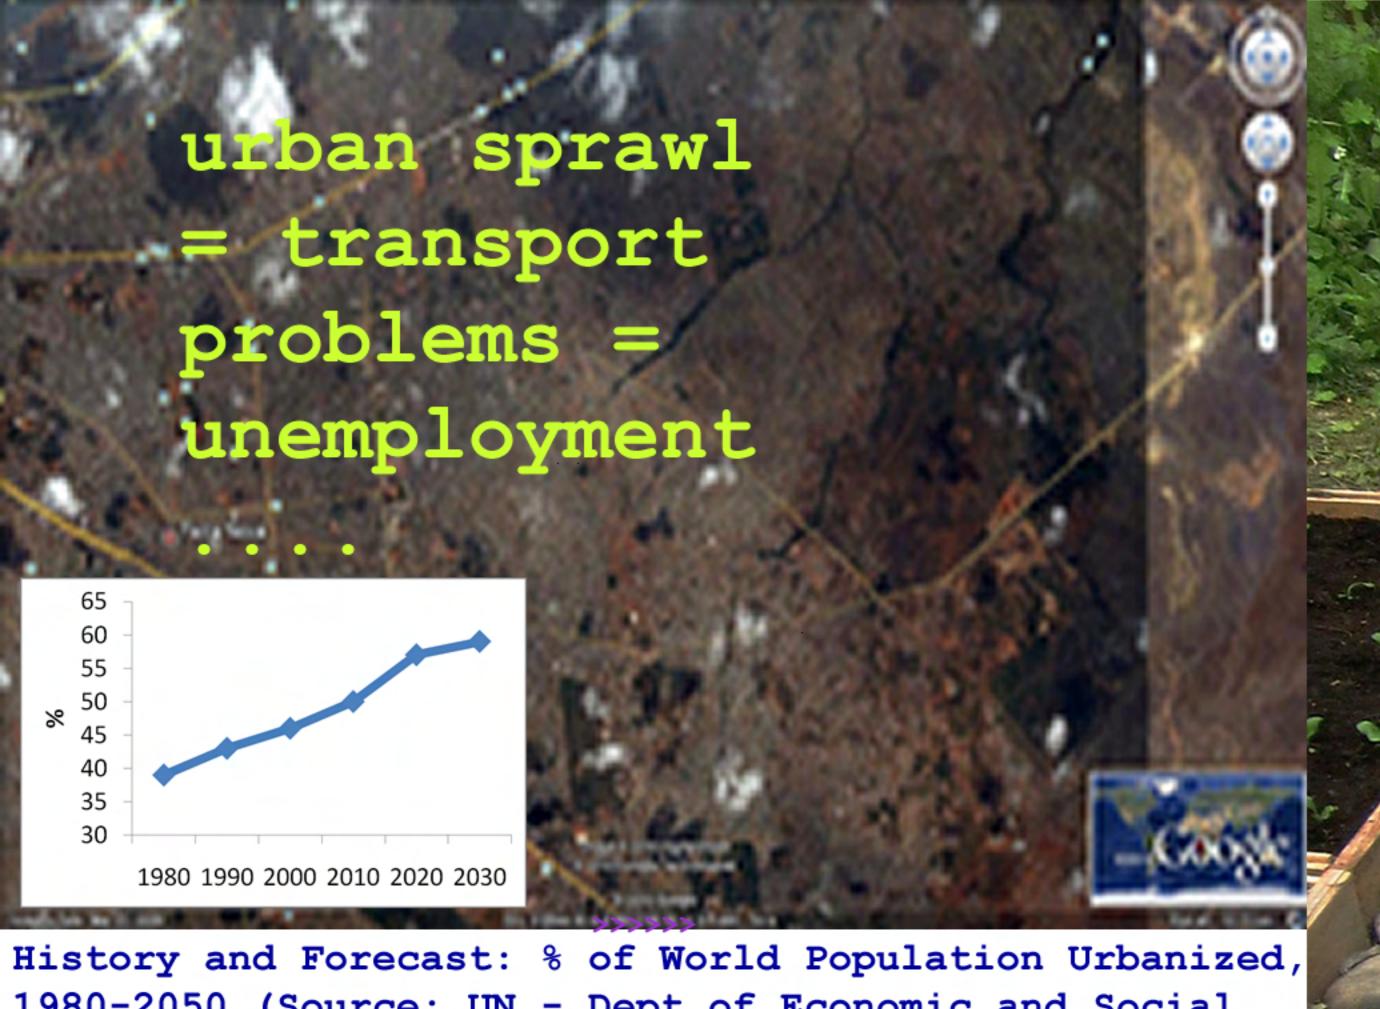

Bamboo

fullgrown promotes local sinks CO2,

makes earth quake safe

aesthetic

Eco-Cultural Center, Pardinho, São Paul Architect: Leiko Motomura

1980-2050 (Source: UN - Dept of Economic and Social Affairs

urban density is needed for rational land use, service provision and efficient infrastructure